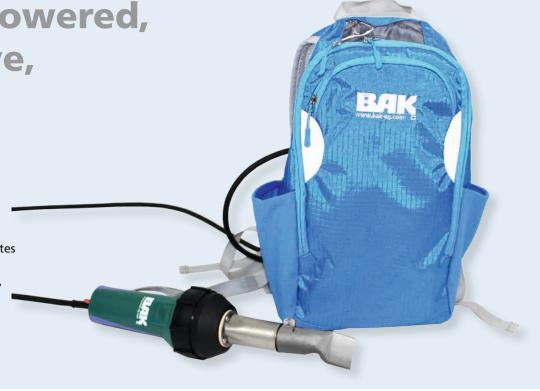

## LION

- long operating time (45 minutes on highest temperature)
- signal before battery is empty
- easy to recharge
- backpack included in order
- high performance

The first professional welding tool with a battery. To weld all different kind of thermoplastic materials, for roofing, flooring, tarps, plastic fabricating and much more.