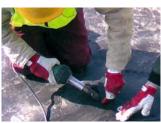

## LION

- long operating time (45 minutes on highest temperature)
- signal before battery is empty
- easy to recharge
- backpack included in order
- high performance

The first professional welding tool with a battery. To weld all different kind of thermoplastic materials, for roofing, flooring, tarps, plastic fabricating and much more.