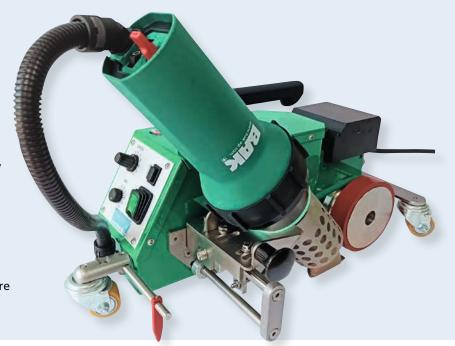

## PLANON

## Simple, robust, competitive

- for welding of coated fabrics, foils billboards, banners and tarps
- robust and mature technology
- automatic drive start system
- high welding speed
- economic and user-friendly
- adjustment of welding speed and temperature with potentiometer

Simple to operate and very reliable because of robust design. Available for 20, 30 or 40 mm width welding seam.

| Technical data       |       |                  |
|----------------------|-------|------------------|
| Voltage              | V     | 230/120          |
| Frequency            | Hz    | 50/60            |
| Power consumption    | W     | 3400/2900        |
| Temperature          | °C    | 20-600           |
| Speed                | m/min | 0,5-12           |
| Air flow max. (20°C) | l/min | 500              |
| Air flow             | %     | 50–100 variable  |
| Noise level          | dB    | 50               |
| Size (lxwxh)         | mm    | 460 x 360 x 310  |
| Weight               | kg    | 14 with 5 m cord |
| Protection class I   |       | <b>+</b>         |
| Markings             |       | C€               |