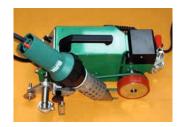

## PLANON

## Simple, robust, competitive

- for welding of coated fabrics, foils billboards, banners and tarps
- robust and mature technology
- automatic drive start system
- high welding speed
- economic and user-friendly
- adjustment of welding speed and temperature with potentiometer

Simple to operate and very reliable because of robust design. Available for 20, 30 or 40 mm width welding seam.

| Technical data       |       |                  |
|----------------------|-------|------------------|
| Voltage              | V     | 230/120          |
| Frequency            | Hz    | 50/60            |
| Power consumption    | W     | 3400/2900        |
| Temperature          | °C    | 20-600           |
| Speed                | m/min | 0,5-12           |
| Air flow max. (20°C) | l/min | 500              |
| Air flow             | %     | 50–100 variable  |
| Noise level          | dB    | 50               |
| Size (lxwxh)         | mm    | 460 x 360 x 310  |
| Weight               | kg    | 14 with 5 m cord |
| Protection class I   |       | <b>+</b>         |
| Markings             |       | C€               |