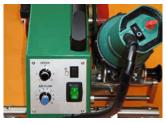

## Simple, robust, competitive

- for welding of coated fabrics, foils billboards, banners and tarps
- robust and mature technology
- automatic drive start system
- high welding speed
- economic and user-friendly
- adjustment of welding speed and temperature with potentiometer

Simple to operate and very reliable because of robust design. Available for 20, 30 or 40 mm width welding seam.

| Technical data       |       |                  |
|----------------------|-------|------------------|
| Voltage              | V     | 230/120          |
| Frequency            | Hz    | 50/60            |
| Power consumption    | W     | 3400/2900        |
| Temperature          | °C    | 20-600           |
| Speed                | m/min | 0,5-12           |
| Air flow max. (20°C) | l/min | 500              |
| Air flow             | %     | 50–100 variable  |
| Noise level          | dB    | 50               |
| Size (lxwxh)         | mm    | 460 x 360 x 310  |
| Weight               | kg    | 14 with 5 m cord |
| Protection class I   |       | <b>+</b>         |
| Markings             |       | C€               |