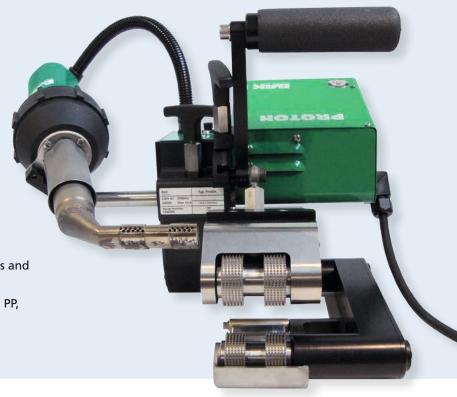

## User-friendly, robust, compact

- small, light and very robust
- drive and heater motor brushless
- for thin material and overhead welding
- simple to operate
- stepless adjustment of all welding parameters and air flow
- material welding range: PE-LD, PE-HD, PVC-P, PP, ECB, EVA, TPO
- integrated GPS tracker

The small and light automatic welding machine to weld all different kind of materials. For civil engineering and tunnel construction. Combined wedge with hot air and contact. Location of the machine is known with the myBAK app.