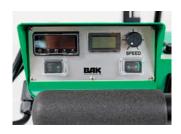

## Compact, lightweight, handy

- small and light with high welding performance
- service friendly
- stepless adjustment of all welding parameters
- user friendly operation
- material welding range: PE-LD, PE-HD,PP, ECB, EVA, TPO
- integrated GPS tracker

The small and light compact wedge welder to weld all different kind of thermoplastic geomembranes. Location of the machine is known with the myBAK app.

| Technical data                              |       |                 |
|---------------------------------------------|-------|-----------------|
| Voltage                                     | V     | 230             |
| Frequency                                   | Hz    | 50/60           |
| Power consumption                           | W     | 900             |
| Temperature                                 | °C    | max. 420        |
| Speed                                       | m/min | max. 2,5        |
| Welding pressure                            | N     | max. 1200       |
| Size (lxwxh)                                | mm    | 370 x 435 x 280 |
| Seam dimensions<br>(other sizes on request) | mm    | 15-15-15        |
| Weight                                      | kg    | 9,5             |
| Markings                                    |       | CE              |
|                                             |       |                 |