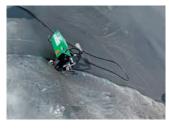

The small and light compact wedge welder to weld all different kind of thermoplastic geomembranes. Location of the machine is known with the myBAK app.

| Technical data                              |       |                 |
|---------------------------------------------|-------|-----------------|
| Voltage                                     | V     | 230             |
| Frequency                                   | Hz    | 50/60           |
| Power consumption                           | W     | 900             |
| Temperature                                 | °C    | max. 420        |
| Speed                                       | m/min | max. 2,5        |
| Welding pressure                            | N     | max. 1200       |
| Size (lxwxh)                                | mm    | 370 x 435 x 280 |
| Seam dimensions<br>(other sizes on request) | mm    | 15-15-15        |
| Weight                                      | kg    | 9,5             |
| Markings                                    |       | CE              |
|                                             |       |                 |