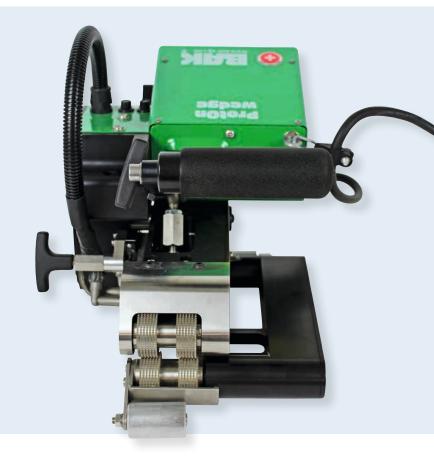

## PROTON WEDGE

## Compact, lightweight, handy

- small and light with high welding performance
- service friendly
- stepless adjustment of all welding parameters
- user friendly operation
- material welding range: PE-LD, PE-HD,PP, ECB, EVA, TPO
- integrated GPS tracker

The small and light compact wedge welder to weld all different kind of thermoplastic geomembranes. Location of the machine is known with the myBAK app.

| Technical data                              |       |                 |
|---------------------------------------------|-------|-----------------|
| Voltage                                     | V     | 230             |
| Frequency                                   | Hz    | 50/60           |
| Power consumption                           | W     | 900             |
| Temperature                                 | °C    | max. 420        |
| Speed                                       | m/min | max. 2,5        |
| Welding pressure                            | N     | max. 1200       |
| Size (lxwxh)                                | mm    | 370 x 435 x 280 |
| Seam dimensions<br>(other sizes on request) | mm    | 15-15-15        |
| Weight                                      | kg    | 9,5             |
| Markings                                    |       | CE              |
|                                             |       |                 |