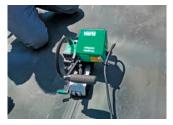

## PROTON WEDGE

## Compact, lightweight, handy

- small and light with high welding performance
- service friendly
- stepless adjustment of all welding parameters
- user friendly operation
- material welding range: PE-LD, PE-HD,PP, ECB, EVA, TPO
- integrated GPS tracker

The small and light compact wedge welder to weld all different kind of thermoplastic geomembranes. Location of the machine is known with the myBAK app.

| Technical data                              |       |                 |
|---------------------------------------------|-------|-----------------|
| Voltage                                     | V     | 230             |
| Frequency                                   | Hz    | 50/60           |
| Power consumption                           | W     | 900             |
| Temperature                                 | °C    | max. 420        |
| Speed                                       | m/min | max. 2,5        |
| Welding pressure                            | N     | max. 1200       |
| Size (lxwxh)                                | mm    | 370 x 435 x 280 |
| Seam dimensions<br>(other sizes on request) | mm    | 15-15-15        |
| Weight                                      | kg    | 9,5             |
| Markings                                    |       | CE              |
|                                             |       |                 |