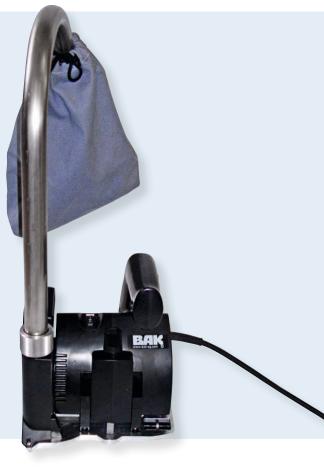

## ROTON

## Handy, precise, reliable

- cuts welding grooves into all different types of floor coverings
- enables cut grooves along the walls
- integrated dust exhaust fan
- two levels of cutting speed
- three-point rest during milling to even unevenness
- adjustable guide roller enables milling of nap covers
- simple changing of cutting blade

The reliable grooving machine to cut welding grooves into all different types of floor coverings without dust.

| Technical data            |       |                   |
|---------------------------|-------|-------------------|
| Voltage                   | V     | 230/120           |
| Frequency                 | Hz    | 50/60             |
| Power consumption level 1 | W     | 350               |
| Power consumption level 2 | W     | 700               |
| Speed level 1             | U/min | 14800             |
| Speed level 2             | U/min | 18500             |
| Noise level LpA           | dB    | 78                |
| Groove depth adjustment   | mm    | 0-4, stepless     |
| Size (Ixwxh)              | mm    | 210x210x262       |
| Weight                    | kg    | 4,8 with 3 m cord |
| Markings                  |       | CE                |