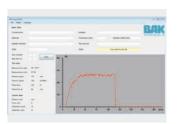

## Reliable, handy, precise

- for shear- and tensile tests
- simple clamping of test material
- storage of data with USB-stick
- printout of data as graphic
- rotatable jaws

Tensiometer type TestOn for the quality control of your welding seam with easiest operation. High precision and recording even on the construction site.