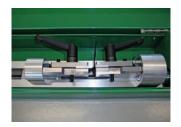

## Reliable, handy, precise

- for shear- and tensile tests
- simple clamping of test material
- storage of data with USB-stick
- printout of data as graphic
- rotatable jaws

Tensiometer type TestOn for the quality control of your welding seam with easiest operation. High precision and recording even on the construction site.