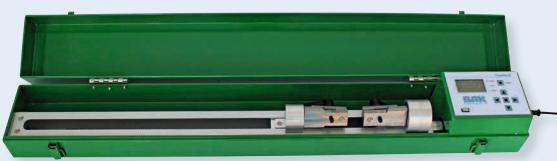

## Reliable, handy, precise

- for shear- and tensile tests
- simple clamping of test material
- storage of data with USB-stick
- printout of data as graphic
- rotatable jaws

Tensiometer type TestOn for the quality control of your welding seam with easiest operation. High precision and recording even on the construction site.

| Technical data               |        |               |
|------------------------------|--------|---------------|
| Voltage                      | V      | 120/230       |
| Frequency                    | Hz     | 50/60         |
| Power consumption            | W      | 250           |
| Tension force                | N      | max. 2000     |
| Drive speed                  | mm/min | max. 200      |
| Drive distance absolute      | mm     | max. 450      |
| Size (lxwxh)                 | cm     | 105 x 15 x 16 |
| Weight                       | kg     | 14,8          |
| Number of saved measurements |        | max. 64       |
| External saving              |        | USB-stick     |
| Protection class I           |        | <b></b>       |
| Markings                     |        | C€            |